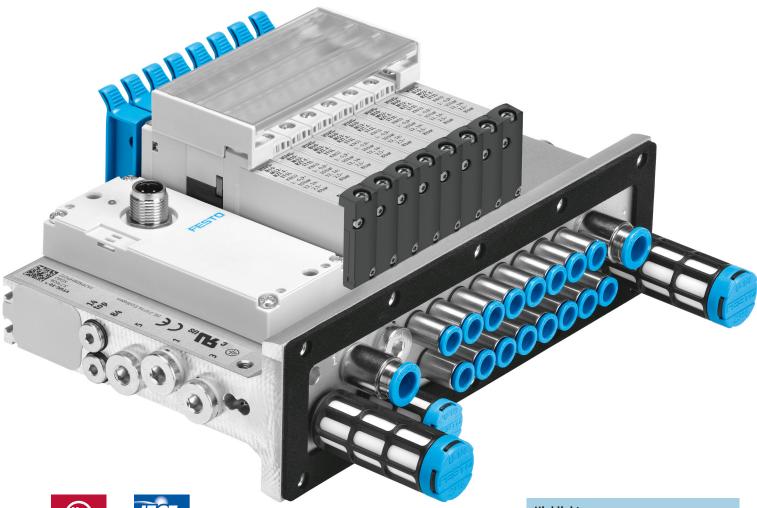

#### VTUG-EX2

- Compact with high flow rates
- Fieldbuses protocols
- Multi-pin variants
- Up to 24 valve positions or 48 Solenoids
- Dual 3/2-way valves for space saving
- Available in 2 sizes
- Flexible control cabinet installation

#### VTUG with plug-in in control cabinets

A wide range of functions and details, such as pneumatic connections underneath, make the VTUG particularly suitable as a low-cost valve terminal for installation in cotrol cabinets. The VTUG with plug-ins for multipin or fielbus protocols allow for first-in-class Class 1 Div. 2 certification for your hazardous environment.