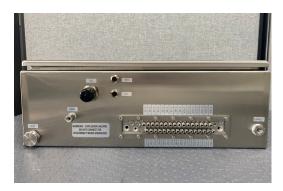

#### VTUG with plug-in in control cabinets

A wide range of functions and details, such as pneumatic connections underneath, make the VTUG particularly suitable as a low-cost valve terminal for installation in cotrol cabinets. The VTUG with plug-ins for multipin or fielbus protocols allow for first-in-class Class 1 Div. 2 certification for your hazardous environment.