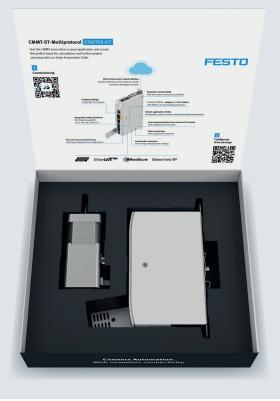

## **Starter Kit contents**

- Servo drive CMMT-ST-MP
- Stepper motor with absolute encoder EMMT-ST-42
- Motor cable (1.5 m)