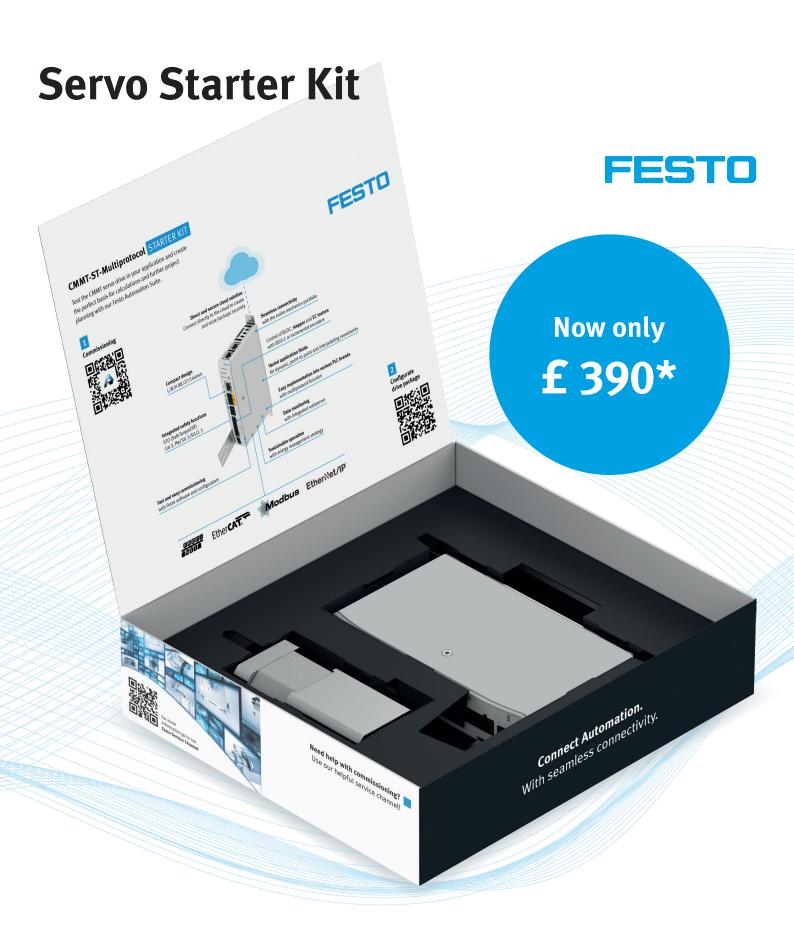

## The Servo Starter Kit – This is how easy it can be!

Festo makes electric positioning easy with the CMMT Starter Kit. Discover all the options it has to offer, find out for yourself how simple it is to install, how extensive the multi-protocol network possibilities are (Profinet, EtherCat, Ethernet/IP and Modbus) and how intuitive the configuration software is.

## **Starter Kit contents**

- Servo drive CMMT-ST-MP
- Stepper motor with absolute encoder EMMT-ST-42
- Motor cable (1.5 m)

## Order code: 8202797

We will be happy to answer any questions you have, support and help you with developing or integrating our products.

\* Offer limited to 3 kits per customer.